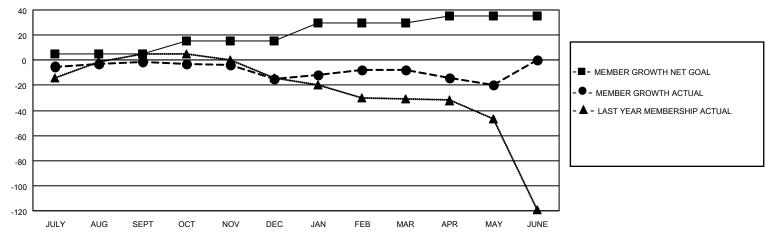

#### GOALS AND ACTUAL MEMBERS CUMULATIVE

| DROPPED CLUBS: 4 |     | 12 CLUBS OF 31 ADDED 1 OR<br>MORE NEW MEMBERS | GENDER DISTRIBUTION                |              |  |
|------------------|-----|-----------------------------------------------|------------------------------------|--------------|--|
|                  |     | MORE NEW MEMBERS                              | MALE                               | 277 (60.09%) |  |
|                  |     |                                               | FEMALE 184 (39.91%)                |              |  |
| DROPPED MEMBERS  |     |                                               | NON BINARY                         | 0 (0.00%)    |  |
|                  | 4.4 |                                               | PREFER NOT TO ANSWER               | 0 (0.00%)    |  |
| DECEASED         | 11  |                                               |                                    |              |  |
| CLUB CANCELLED   | 5   | CLICK HERE FOR CUMULATIVE                     | TOTAL FAMILY UNIT MEMBERS 77       |              |  |
| OTHER            | 39  | MEMBERSHIP DATA                               |                                    |              |  |
| TOTAL            | 55  |                                               | FAMILY MEMBERS PAYING HALF DUES 40 |              |  |
|                  |     |                                               |                                    |              |  |