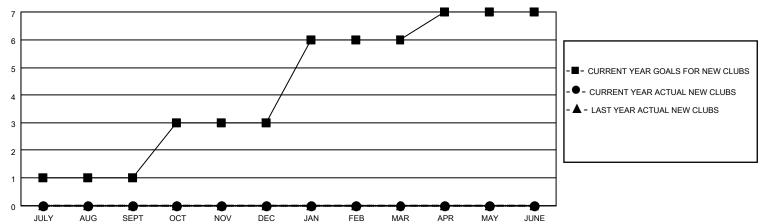

# MONTHLY MEMBERSHIP PROGRESS REPORT

## **LOCATION CALIFORNIA**

## District 4 L1

| Clubs  RESULTS FOR 2021-2022 |   |   |   | Members RESULTS FOR 2021-2022 |    |    |    |
|------------------------------|---|---|---|-------------------------------|----|----|----|
|                              |   |   |   |                               |    |    |    |
| JULY/AUG/SEPT                | 1 | 0 | 3 | JULY/AUG/SEPT                 | 5  | 19 | 14 |
| OCT/NOV/DEC                  | 2 | 0 | 1 | OCT/NOV/DEC                   | 10 | 4  | 18 |
| JAN/FEB/MAR                  | 3 | 0 | 0 | JAN/FEB/MAR                   | 15 | 14 | 5  |
| APR/MAY/JUNE                 | 1 | 0 | 0 | APR/MAY/JUNE                  | 5  | 12 | 18 |

#### GOALS AND ACTUAL NEW CLUBS CUMULATIVE



#### GOALS AND ACTUAL MEMBERS CUMULATIVE



| DROPPED CLUBS: 4 |     | 12 CLUBS OF 31 ADDED 1 OR<br>MORE NEW MEMBERS | GENDER DISTRIBUTION                |              |  |
|------------------|-----|-----------------------------------------------|------------------------------------|--------------|--|
|                  |     | MORE NEW MEMBERS                              | MALE                               | 277 (60.09%) |  |
|                  |     |                                               | FEMALE 184 (39.91%)                |              |  |
| DROPPED MEMBERS  |     |                                               | NON BINARY                         | 0 (0.00%)    |  |
|                  | 4.4 |                                               | PREFER NOT TO ANSWER